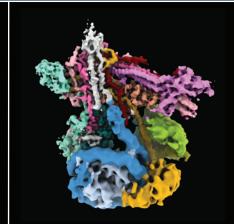

### Yuan HE

Northwestern University

Structural Visualization of Chromatin Regulatory Complexes Using Cryo-EM