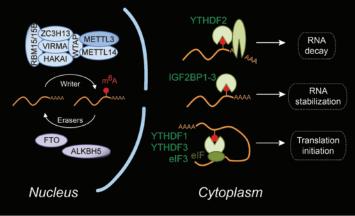

#### **Chuan HE**

The University of Chicago

RNA Methylation in Gene Expression Regulation and Human Diseases