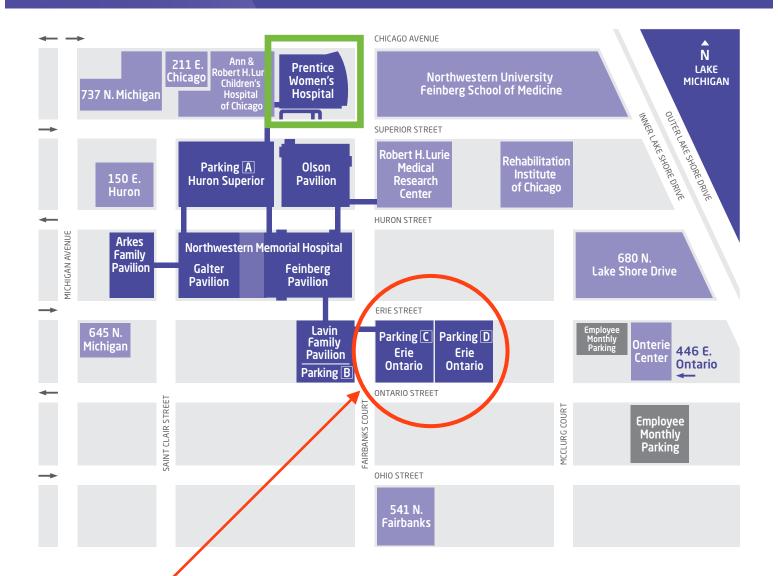

## Campus Parking Garages

Parking A - Hurop Superior: Located at 222 East Huron Street between Superior and Huron streets.

Parking B - 259 East Erie: Located in the Lavin Family Pavilion

Parking C and D - Erie/Ontario: Located at 321 East Ontario Street between Erie and Ontario streets. A second-floor bridge connects to the Lavin Family Pavilion. Please ask for a parking <u>discount voucher at the CBCAN registration table</u>.

**Parking D - Erie/Ontario:** Also located on East Ontario Street between Erie and Ontario streets, this garage is immediately east of Parking C. There is no bridge access to our facilities.

Self-parking in Parking C and D (with discount voucher):