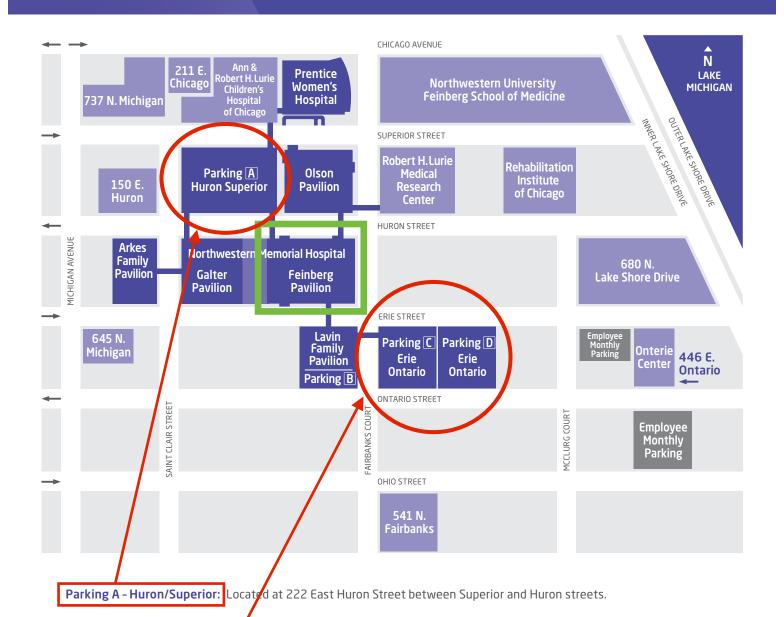

## Northwestern Memorial Hospital

## Campus Parking Garages

Parking B - 259 East Erie: Located in the Lavin Family Pavilion

Parking C and D - Erie/Ontario: Located at 321 East Ontario Street between Erie and Ontario streets. A second-floor bridge connects to the Lavin Family Pavilion. Please ask for a parking discount voucher at the CBCAN registration table.

**Parking D - Erie/Ontario:** Also located on East Ontario Street between Erie and Ontario streets, this garage is immediately east of Parking C. There is no bridge access to our facilities.

DISCOUNTED PARKING RATES are as follows: \$11 for less than (7) seven hours. \$24 for (7) seven to (24) twenty-four hours.